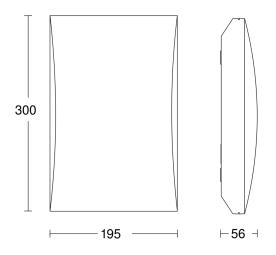

## **Dimension Drawing**

#### **Technical specifications**

| Dimensions (L x W x H)                  | 56 x 300 x 195 mm                                                  |
|-----------------------------------------|--------------------------------------------------------------------|
| With lamp                               | Yes, STEINEL LED system                                            |
| Manufacturer's Warranty                 | 3 years                                                            |
| Settings via                            | Potentiometers                                                     |
| With remote control                     | No                                                                 |
| PU1, EAN                                | 4007841649715                                                      |
| Application, place                      | Outdoors                                                           |
| Application, room                       | outdoors, front door, all round the building, courtyard & driveway |
| includes sheet of self-adhesive numbers | Yes                                                                |
| Installation site                       | wall, ceiling                                                      |
| Impact resistance                       | IK07                                                               |
| IP-rating                               | IP54                                                               |
| Protection class                        | II                                                                 |
| Ambient temperature                     | -20 - 40 °C                                                        |
| Housing material                        | Plastic                                                            |
| Cover material                          | Plastic, opal                                                      |