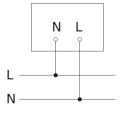

|
| Base                                            | without                |
| LED cooling system                              | Passive Thermo Control |
| Soft light start                                | No                     |



#### **Technical specifications**

| Mains power supply   | 220 – 240 V / 50 – 60 Hz |
|----------------------|--------------------------|
| Output               | 4,9 W                    |
| Slave modeselectable | No                       |
| Sneak-by guard       | No                       |

| Twilight setting           | 5 – 200 lx |
|----------------------------|------------|
| Basic light level function | No         |
| Interconnection            | No         |
| Colour Rendering Index CRI | = 82       |

## **Dimension Drawing**



# Circuit diagram