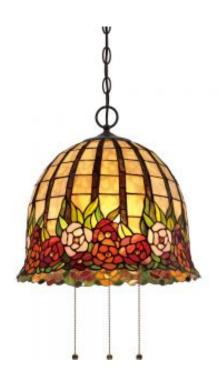

# **Rosecliffe 3 Light Pendant**

# **Product Information**

Categories: Interior Lighting, Pendants, Our Brands, Quoizel Tags: Interior, Pendant, Quoizel, Rosecliffe, Tiffany Fitting Height: 383mm Diameter: 381mm Minimum Drop: 481mm Maximum Drop: 1700mm Finish: Imperial Bronze Class: Class I Number of lamps: Three Maximum Wattage: 100 Socket: E27 Lamp Included: No Integrated LED: No Voltage: 220-240v 50hz Energy Rating: A - E **Build Materials: Ceramic, Linen** Brand: Quoizel Family: Rosecliffe Interior/Exterior: Interior

# **Product Description**

Elegant Tiffany style is a timeless staple of home decor. These various ceiling lights are hand assembled using the copper foil technique developed by Louis Comfort Tiffany. With an enormous variety of colours and patterns to choose from Quoizel Tiffany's have become more popular than ever.