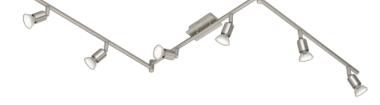

# NIMES - R82946107

incl. 6x GU10 LED, 3W · 6x 250lm, 3000K

- Ceiling mounting
- Not dimmable

#### Width: 150cm Height: 19cm Depth: 5cm Weight: 1,245kg