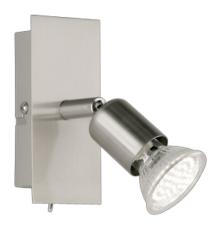

# **NIMES - R82941107**

incl. 1x GU10 LED, 3W · 1x 250lm, 3000K

- Wallmounting
- Not dimmable

# **Material construction**

Metal · Nickel mat

#### **Product dimensions**

Width: 12cm Height: 13cm Depth: 5cm Weight: 0,24kg

#### **Technical data**

Light source: GU10 – LED

Watt: 3W Lumen: 1x 250lm Kelvin: 3000K Emission angle: 110° Lifetime: 25000H

Switching cycles: 15000x ON/OFF

operating voltage:  $230V \sim 50Hz$ 

Protection grade: 1 IP classification: IP20