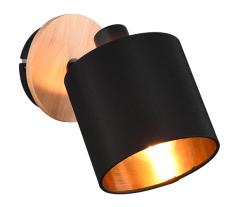

# **TOMMY - R81331030**

excl. 1x E14 · max. 28W

- Wall- & ceiling mounting
- IP20
- Lamp(s) not included

### **Material construction**

Metal · Wood coloured Fabric · black-gold Fabric · Gold

#### **Product dimensions**

Width: 12cm Height: 18cm Weight: 0,365kg