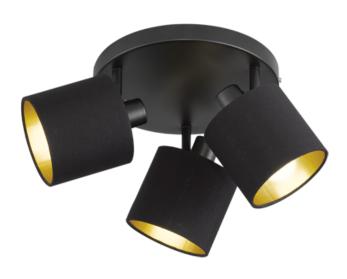

# **TOMMY - R80333979**

excl. 3x E14 · max. 28W

- Ceiling mounting
- IP20
- Lamp(s) not included

## **Material construction**

Metal · Black mat Fabric · Black

## **Product dimensions**

Height: 19cm Diameter: 25cm Weight: 0,895kg