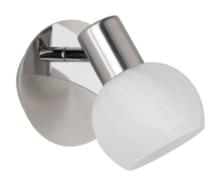

# **ANTIBES - R80171007**

excl. 1x E14 · max. 28W

- Wall- & ceiling mounting
- Lamp(s) not included

### **Material construction**

Metal · Nickel mat Glass · alabaster coloured

### **Product dimensions**

Width: 11cm Height: 17cm Depth: 12cm Weight: 0,385kg