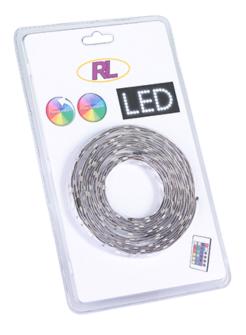

# **RGB STRIPE - R65485169**

incl. 1x SMD LED, 24W · 1x 0lm,

- Remote control
- Integrated dimmer
- RGB Colorchanging

## **Technical data**

Light source: SMD – LED (integrated)

Watt: 24W

operating voltage: 12V Protection grade: 2 IP classification: IP20