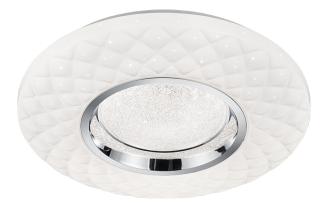

Ceiling lamp

# MAGNOLIA – R62720101

incl. 1x SMD LED, 21W · 1x 2500lm, 3000 - 6000K

- Remote control
- Integrated dimmer
- Light color infinitely variable
- Night light
- Not suitable for external dimmer
- Starlight effect
- Wall- & ceiling mounting
- IP20

## **Material construction**

 $\mathsf{Plastic}\cdot\mathsf{White}$ 