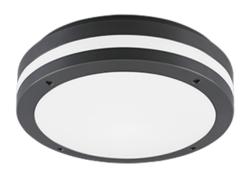

# **KENDAL - R62151142**

incl. 1x SMD LED, 11W · 1x 1180lm, 3000K

- Not suitable for external dimmer
- IP54

## **Material construction**

Plastic · Anthracite Plastic · White mat

#### **Product dimensions**

Height: 9cm Diameter: 30cm Weight: 0,815kg