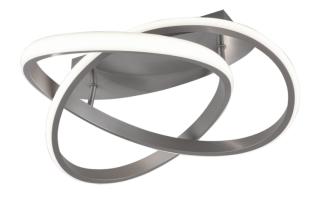

# **COURSE - R62051107**

incl. 1x SMD LED, 18W · 1x 2400lm, 3000K

- Ceiling mounting
- Not suitable for external dimmer
- IP20

## **Material construction**

Metal · Nickel mat Plastic · White

#### **Product dimensions**

Height: 18cm Diameter: 45cm Weight: 1,275kg

#### **Technical data**

Light source: SMD – LED (integrated)

Watt: 18W Lumen: 1x 2400lm Kelvin: 3000K

Color rendering (CRI): > 80 CRI

Lifetime: 30000H

Switching cycles: 15000x ON/OFF

operating voltage:  $230V \sim 50Hz$ 