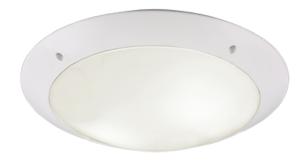

# **CAMARO - R60502031**

excl. 2x E27 · max. 12W

- Ceiling mounting
- IP54
- Lamp(s) not included

# **Material construction**

Plastic · White mat Plastic · White mat

#### **Product dimensions**

Height: 9cm Diameter: 33cm Weight: 0,77kg

#### **Technical data**

Light source: excl. 2x E27 · max. 12W

operating voltage: 230V ~ 50Hz

Protection grade: 2 IP classification: IP54