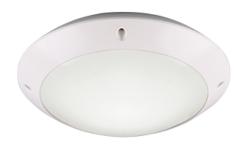

# **CAMARO - R60501031**

excl. 1x E27 · max. 12W

• Lamp(s) not included

# **Material construction**

Plastic · White mat  $\mathsf{Plastic} \cdot \mathsf{White} \; \mathsf{mat}$ 

#### **Product dimensions**

Height: 8cm Diameter: 26cm Weight: 0,5kg

#### **Technical data**

Light source: excl. 1x E27 · max. 12W

operating voltage:  $230V \sim 50Hz$ 

Protection grade: 2 IP classification: IP54