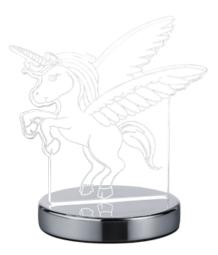

Table lamp

# KARO – R52491106

incl. 1x SMD, 7W · 1x 600lm, 3000 - 6000K

- Cable switch
- Adjustable light color
- Not dimmable

#### **Material construction**

Metal · Chrome Acryl · Transparent clear

#### **Product dimensions**

Width: 17cm Height: 17cm Depth: 12cm Weight: 0,37kg