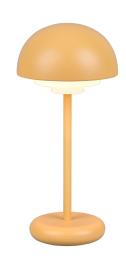

# **ELLIOT - R52306183**

incl. 1x SMD, 2W · 1x 180lm, 3000K

- 4 level Touch function
- Rechargeable battery operated
- IP44

### **Material construction**

Plastic · Illuminate Gelb

### **Product dimensions**

Height: 30cm Diameter: 13cm Weight: 0,41kg