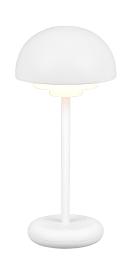

# **ELLIOT - R52306131**

incl. 1x SMD, 2W · 1x 180lm, 3000K

- 4 level Touch function
- Rechargeable battery operated
- IP44

## **Material construction**

Plastic · White mat

#### **Product dimensions**

Height: 30cm Diameter: 13cm Weight: 0,41kg