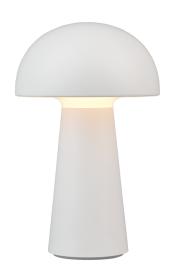

Table lamp

# **LENNON - R52176101**

incl. 1x SMD LED, 2W · 1x 180lm, 3000K

- 4 level Touch function
- Recharging USB connection
- Rechargeable battery operated
- IP44

### **Material construction**

Plastic · White

### **Product dimensions**

Height: 21cm Diameter: 13cm Weight: 0,4kg