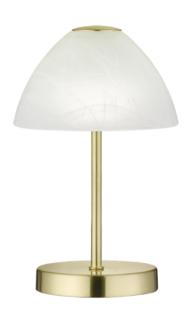

Table lamp

# QUEEN - R52021108

incl. 1x SMD LED, 3W · 1x 280lm, 3000K

• 4 level Touch function

#### **Material construction**

Metal · Brass mat Glass · alabaster coloured

#### **Product dimensions**

Height: 24cm Diameter: 15cm Weight: 0,6kg