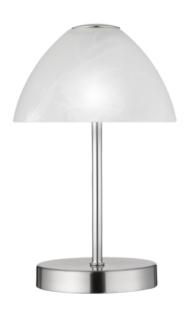

Table lamp

# **QUEEN - R52021107**

incl. 1x SMD LED, 3W · 1x 280lm, 3000K

• 4 level Touch function

## Material construction

Metal · Nickel mat Glass · alabaster coloured

#### **Product dimensions**

Height: 24cm Diameter: 15cm Weight: 0,6kg