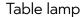

# KIRAN - R51231061

excl. 1x E27 · max. 60W

- Cable switch
- IP20
- Lamp(s) not included

# **Material construction**

Ceramic · Grey Fabric · fawn

## **Product dimensions**

Height: 38cm Diameter: 26cm Weight: 1,35kg

## **Technical data**

Light source: excl. 1x E27 · max. 60W

operating voltage:  $230V \sim 50Hz$ 

Protection grade: 2 IP classification: IP20