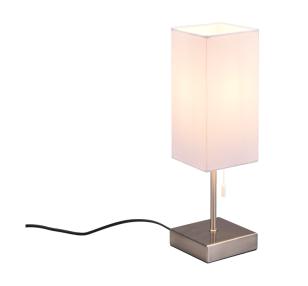

Table lamp

#### Material construction

Metal · Nickel mat Fabric · White

#### **Product dimensions**

Width: 10cm Height: 35cm Depth: 10cm Weight: 0,445kg