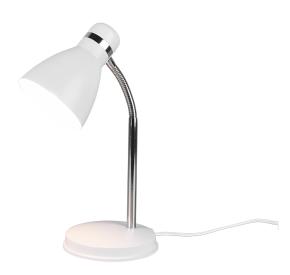

Table lamp

# **HARVEY - R50731031**

excl. 1x E27 · max. 10W

- Cable switch
- IP20
- Lamp(s) not included

### **Material construction**

Metal · White mat

### **Product dimensions**

Width: 14cm Height: 33cm Weight: 0,96kg