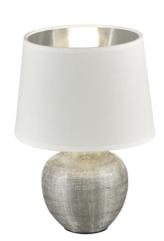

Table lamp

# **LUXOR - R50621089**

excl. 1x E14 · max. 40W

- Cable switch
- Lamp(s) not included

## **Material construction**

Ceramic · Silver Fabric · White

## **Product dimensions**

Height: 26cm Diameter: 18cm Weight: 0,485kg