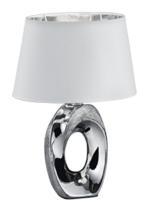

# **TABA - R50511089**

excl. 1x E14 · max. 40W

- Cable switch
- IP20
- Lamp(s) not included

# **Material construction**

Ceramic · Silver Fabric · White

## **Product dimensions**

Width: 23cm Height: 33cm Depth: 16cm Weight: 0,675kg