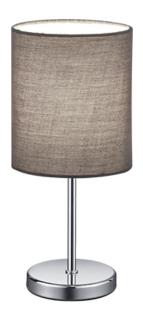

Table lamp

# JERRY - R50491011

excl. 1x E14 · max. 40W

- Cable switch
- Lamp(s) not included

### **Material construction**

Metal · Chrome Fabric · Grey

#### **Product dimensions**

Height: 28cm Diameter: 13cm Weight: 0,31kg