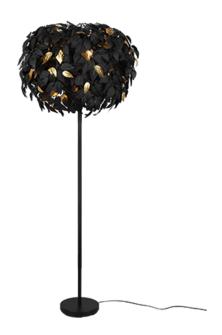

## Floor lamp

# **LEAVY - R40463032**

excl. 3x E14 · max. 28W

- Footswitch
- Registered model
- IP20
- Lamp(s) not included

#### **Material construction**

Metal · Black mat Plastic · Black Plastic · black-gold

#### **Product dimensions**

Height: 180cm Diameter: 70cm Weight: 6,7kg