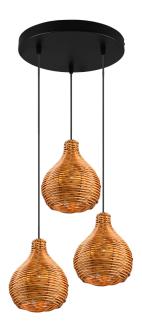

## **Pendant**

# **SPROUT - R31293336**

- Ceiling mounting
- IP20
- Lamp(s) not included
- Adjustable in height

## **Material construction**

Rattan meshwork · natural⊠ finish

## **Product dimensions**

Height: 150cm Diameter: 30cm Weight: 1,63kg