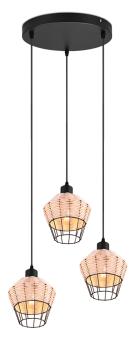

## **Pendant**

# **BORKA - R31263336**

excl. 3x E27 · max. 40W

- IP20
- Lamp(s) not included
- Adjustable in height

## **Material construction**

Rattan meshwork  $\cdot$  natural  $\boxtimes$  finish

## **Product dimensions**

Height: 150cm Diameter: 41cm Weight: 1,5kg