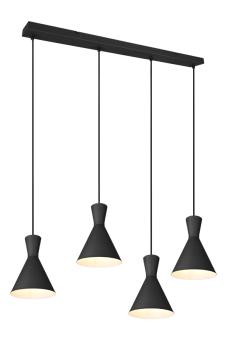

## **Pendant**

# **ENZO - R30784032**

excl. 4x E14 · max. 28W

- Ceiling mounting
- IP20
- Lamp(s) not included
- Adjustable in height

## **Material construction**

Metal · Black mat Metal · Black mat

## **Product dimensions**

Width: 90cm Height: 150cm Depth: 20cm Weight: 2,94kg