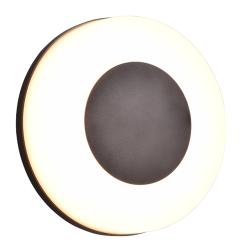

Wall lamp

# **MORENA – R24246132**

incl. 1x SMD, 14W · 1x 1500lm, 2300+3000+4000K

- Not suitable for external dimmer
- Wall- & ceiling mounting
- IP54
- Colours directly adjustable at the lamp
- Not dimmable

#### **Material construction**

Plastic · Black mat

**Product dimensions** 

Diameter: 25cm Weight: 0,67kg