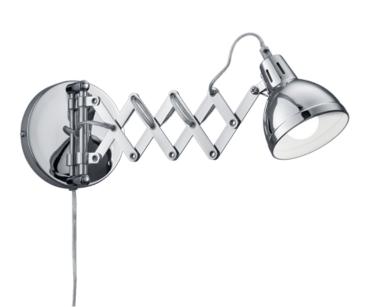

Wall lamp

# SCISSOR - R20321006

excl. 1x E14 · max. 28W

- Cable switch
- Wallmounting
- IP20
- Lamp(s) not included
- Tiltable

#### Material construction

Metal · Chrome Metal · Chrome **Product dimensions** Diameter: 15cm

Weight: 0,74kg