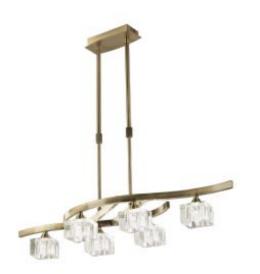

# Cuadrax Telescopic Semi Flush 6 Light G9, Antique Brass

### **OVERVIEW**

Harmonious elegance and a simple style have inspired the Cuadrax collection. Its substantial rectangular framework is available in polished chrome, satin nickel or antique brass. The clear optical glass shades have a perfectly smooth square outer with a contrasting inner tubular hole providing an elegant conclusion.