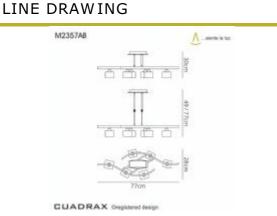

M2357AB Cuadrax AB

# DATA SHEET

| BARCODE                  | 5055498603375  Cuadrax AB Telescopic/Semi Ceiling 6 Light 6 Light Telescopic Convertible |  |  |  |
|--------------------------|------------------------------------------------------------------------------------------|--|--|--|
| BRIEF DESCRIPTION        |                                                                                          |  |  |  |
| CATALOGUE DESCRIPTION    |                                                                                          |  |  |  |
| PHYSICAL CHARACTERISTICS |                                                                                          |  |  |  |
| COLOUR FINISH            | Antique Brass                                                                            |  |  |  |
| MECHANICAL SPECIFICATION |                                                                                          |  |  |  |
| ITEM NETT WEIGHT (KG)    | 4.9kg<br>770mm<br>280mm<br>300mm                                                         |  |  |  |
| LENGTH (MM)              |                                                                                          |  |  |  |
| WIDTH (MM)               |                                                                                          |  |  |  |
| HEIGHT (MM)              |                                                                                          |  |  |  |
| MINIMUM DROP (MM)        | 490mm                                                                                    |  |  |  |
| MAXIMUM DROP (MM)        | 770mm                                                                                    |  |  |  |
| MATERIALS USED           | Iron, Glass                                                                              |  |  |  |
| ENERGY SPECIFICATION     |                                                                                          |  |  |  |
| ENERGY CLASS             | A++ to D                                                                                 |  |  |  |
| LAMP SPECIFICATION       |                                                                                          |  |  |  |
| NO: OF LAMP              | 6                                                                                        |  |  |  |
| LAMP SOCKET              | G9                                                                                       |  |  |  |
| RECOMMENDED LAMP         | LED/Halogen<br>33W<br>No                                                                 |  |  |  |
| MAX WATTAGE LAMP (W)     |                                                                                          |  |  |  |
| LAMP INCLUDED            |                                                                                          |  |  |  |