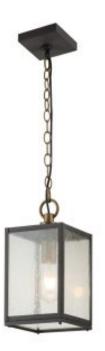

## **Product Information**

Categories: Chain Lanterns, New Arrivals, Quintiesse, Exterior Lighting, Kichler Tags: 3 year anti corrosion guarantee, Lahden, Outdoor Hanging Height: 351mm Diameter: 178mm **Build Materials: Aluminium, Clear Seeded Glass** Maximum Drop: 1972mm Minimum Drop: 447mm Socket: E27 Number of Bulbs: 1 Bulb Included: No Maximum Wattage: 60W Cord Length: 1524mm **Class: Class I Country of Origin: PRC Glass Finish: Glass Finish: Weathered Zinc** IP Rating: IP44 Interior/Exterior: Exterior

## **Product Description**

The Lahden 16.75" 1 light outdoor wall light features an oversized chain link detail in an updated classic look with its carriage inspired design in Weathered Zinc finish and clear seeded glass. A perfect addition in several aesthetic outdoor environments, including traditional and transitional.