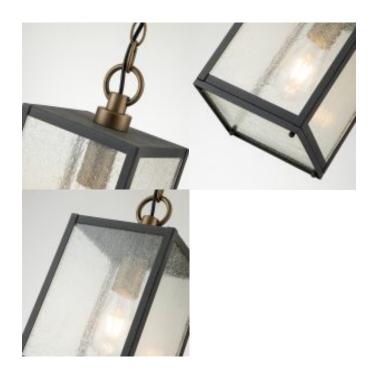

## **Product Information**

Categories: Chain Lanterns, New Arrivals, Quintiesse, Exterior Lighting, Kichler Tags: 3 year anti corrosion guarantee, Lahden, Outdoor Hanging Height: 351mm Diameter: 178mm **Build Materials: Aluminium, Clear Seeded Glass** Maximum Drop: 1972mm Minimum Drop: 447mm Socket: E27 Number of Bulbs: 1 Bulb Included: No Maximum Wattage: 60W Cord Length: 1524mm **Class: Class I Country of Origin: PRC Glass Finish: Glass Finish: Weathered Zinc** IP Rating: IP44 Interior/Exterior: Exterior

## **Product Description**

The Lahden 16.75" 1 light outdoor wall light features an oversized chain link detail in an updated classic look with its carriage inspired design in Weathered Zinc finish and clear seeded glass. A perfect addition in several aesthetic outdoor environments, including traditional and transitional.