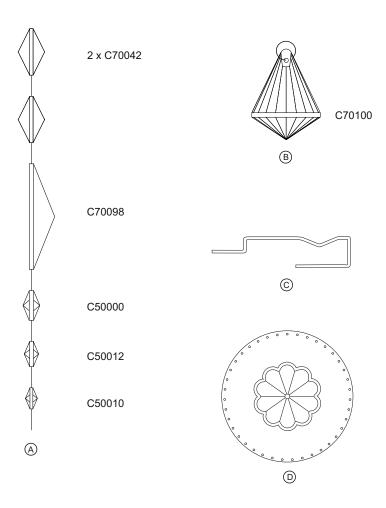

## LIST OF COMPONENTS

| Accessories            |        |  |  |
|------------------------|--------|--|--|
| Crystal Strand A       | 33 Pcs |  |  |
| Crystal Drop B         | 1 Pc   |  |  |
| Crystal Hanging Pin C  | 33 Pcs |  |  |
| Crystal Fixing Plate D | 1 Pc   |  |  |
|                        |        |  |  |
|                        |        |  |  |
|                        |        |  |  |
|                        |        |  |  |