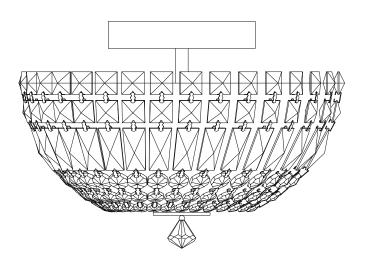

## LIST OF COMPONENTS

| Accessories            |        |  |  |
|------------------------|--------|--|--|
| Crystal Strand A       | 33 Pcs |  |  |
| Crystal Drop B         | 1 Pc   |  |  |
| Crystal Hanging Pin C  | 33 Pcs |  |  |
| Crystal Fixing Plate D | 1 Pc   |  |  |
|                        |        |  |  |
|                        |        |  |  |
|                        |        |  |  |
|                        |        |  |  |

| Installation Pack         |            |  |  |
|---------------------------|------------|--|--|
| White Gloves              | 2 Pcs      |  |  |
| Installation Instructions | 2 Pages    |  |  |
| Installation Guidelines   | 2 Pages    |  |  |
| Fixing Screw and Plugs    | 2 Sets     |  |  |
| Additional Crystal Links  | 3 Pcs Each |  |  |
|                           |            |  |  |
|                           |            |  |  |
|                           |            |  |  |