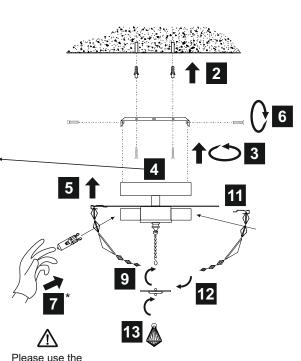

## LIST OF COMPONENTS

| Accessories            |        |  |  |
|------------------------|--------|--|--|
| Crystal Strand A       | 33 Pcs |  |  |
| Crystal Drop B         | 1 Pc   |  |  |
| Crystal Hanging Pin C  | 33 Pcs |  |  |
| Crystal Fixing Plate D | 1 Pc   |  |  |
|                        |        |  |  |
|                        |        |  |  |
|                        |        |  |  |
|                        |        |  |  |

| Installation Pack         |            |  |  |
|---------------------------|------------|--|--|
| White Gloves              | 2 Pcs      |  |  |
| Installation Instructions | 2 Pages    |  |  |
| Installation Guidelines   | 2 Pages    |  |  |
| Fixing Screw and Plugs    | 2 Sets     |  |  |
| Additional Crystal Links  | 3 Pcs Each |  |  |
|                           |            |  |  |
|                           |            |  |  |
|                           |            |  |  |