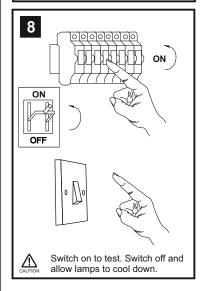

## **INSTALLATION INSTRUCTIONS**

**ACTUAL PRODUCT MAY DIFFER FROM THE IMAGES SHOWN)** 

- (1) Prior to installation carefully unpack and check all the components and accessories are as per details enclosed.
- (2) These instructions should be used in conjunction with the installation guidelines included.

Lamps may not be included. Please ensure maximum wattage

is not exceeded.

gloves provided.

Voltage: 230V - 50/60Hz Lampholder: G9 Lamps: 3 x 33W Max

Georgina IL31480

Page 1 of 2

Issue: 40170713