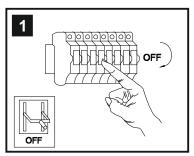

## **INSTALLATION INSTRUCTIONS**

**ACTUAL PRODUCT MAY DIFFER FROM THE IMAGES SHOWN)** 

- (1) Prior to installation carefully unpack and check all the components and accessories are as per details enclosed.
- (2) These instructions should be used in conjunction with the installation guidelines included.

Lamps may not be included. Please ensure maximum wattage

is not exceeded.

gloves provided.

Voltage: 230V - 50/60Hz Lampholder: G9 Lamps: 3 x 33W Max

Georgina IL31480

Page 1 of 2

Issue: 40170713