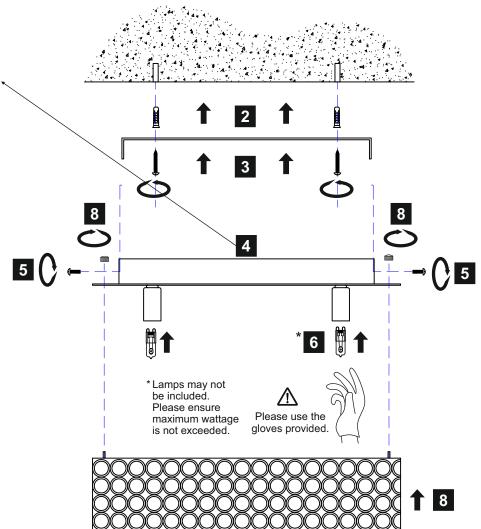

(1) Prior to installation carefully unpack and check all the components and accessories are as per details enclosed.

> (2) These instructions should be used in conjunction with the installation guidelines included.

**Voltage:** 230V - 50/60Hz Lampholder: G9 Lamps: 4 x 33W Max

Piazza IL30431

Page 1 of 1 Issue: 109180205