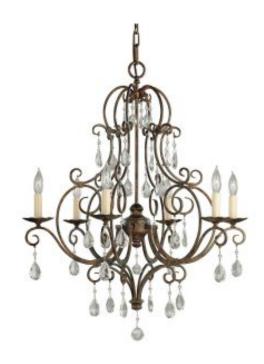

## Chateau 6 Light Chandelier

£0.00

SKU: Chateau 6 Light Chandelier (FE-CHATEAU6)

Link: https://www.elsteadlighting.com/products/chateau-6-light-chandelier/

## **Product Information**

Categories: Interior Lighting, Chandeliers, Feiss

Tags: Warm and Welcoming

Fitting Height: 762mm

Width: 638mm

Projection/Depth: 638mm Minimum Drop: 683mm Maximum Drop: 2429mm Finish: Mocha Bronze

Family: Chateau

interiorexterior: Interior Number of lamps: 6 Maximum Wattage: 60

Socket: E14

Voltage: 220-240v Country of Origin: PRC Product Type: Chandelier

Chain Length: Chain - 1524mm

Feature 1: Inspired by the grand Châteaus of Southern France

Feature 2: Square tube curls lyrically play into one another Glass crystals puncuate each