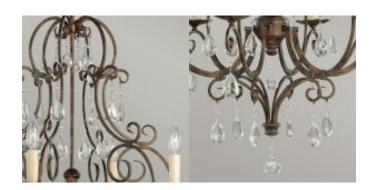

Family: Chateau

interiorexterior: Interior Number of lamps: 6 Maximum Wattage: 60

Socket: E14

Voltage: 220-240v Country of Origin: PRC Product Type: Chandelier

Chain Length: Chain - 1524mm

Feature 1: Inspired by the grand Châteaus of Southern France

Feature 2: Square tube curls lyrically play into one another Glass crystals puncuate each