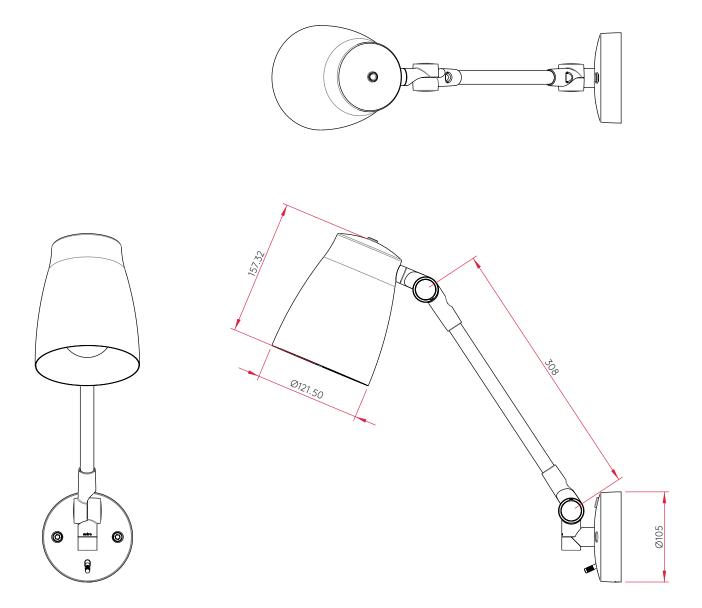

## GENERAL

| FINISH:                   | Black                    | CABLE LENGTH:              | 3000                                           |
|---------------------------|--------------------------|----------------------------|------------------------------------------------|
| MAIN MATERIAL:            | Metal - Aluminium        | GROSS WEIGHT:              | 1.53 (kg)                                      |
| DIMENSIONS:               | H:400mm W:122mm D: 430mm | CLASS:                     | CE (Class II)                                  |
| INSTALLATION ORIENTATION: | Wall Mount - Vertical    | IP RATING:                 | IP20                                           |
| CUT OUT HOLE:             | Not Applicable           | BATHROOM ZONE:             | Zone 3                                         |
| RECESS DEPTH:             | Not Applicable           | VOLTAGE:                   | Mains 230 (V)                                  |
| FIRE RATING:              | Not Applicable           | PRODUCT F MARK:            | Suitable for mounting<br>on flammable material |
| LAMP                      |                          |                            |                                                |
| LIGHT SOURCE:             | E27/ES                   | MACADAM ELIPSE:            | Not Applicable                                 |
| MAXIMUM WATTAGE:          | 1 x 28W Max              | UGR:                       | Not Applicable                                 |
| MAXIMUM LAMP LENGTH:      | 115mm/4.5″               | BEAM ANGLE:                | Not Applicable                                 |
| LAMP INCLUDED?            | No                       | TILT ADJUSTMENT ANGLE:     | 180 (Degrees)                                  |
| LUMINOUS FLUX:            | Lamp Dependent           | ROTATION ADJUSTMENT ANGLE: | 330 (Degrees)                                  |
| COLOUR TEMP:              | Lamp Dependent           | AVERAGE LIFESPAN:          | Lamp Dependent                                 |
| CRI:                      | Lamp Dependent           | L70:                       | Not Applicable                                 |
| R9:                       | Lamp Dependent           |                            |                                                |
| ELECTRICAL                |                          |                            |                                                |
| SWITCHED:                 | Yes                      | SUPPLY FREQUENCY:          | Not Applicable                                 |
| DIMMABLE:                 | No                       | DRIVER/BALLAST VOLTAGE:    | Not Applicable                                 |
| DIMMING METHOD:           | Lamp Dependent           | DRIVER AVERAGE LIFESPAN:   | Not Applicable                                 |
| DRIVER OUTPUT CURRENT:    | Not Applicable           | EFFICACY:                  | Lamp Dependent                                 |
| DRIVER OUTPUT VOLTAGE:    | Not Applicable           | DRIVER INCLUDED?           | Not Applicable                                 |