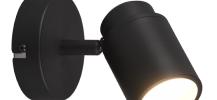

# **ANGELO - 880400132**

excl. 1x GU10 · max. 5W

- Wall- & ceiling mounting
- IP44
- Lamp(s) not included

#### **Material construction**

Metal · Black mat

## **Product dimensions**

Width: 10cm Height: 15cm Depth: 9cm Weight: 0,26kg

#### **Technical data**

Light source: excl. 1x GU10 · max. 5W

operating voltage:  $230V \sim 50Hz$ 

Protection grade: 1 IP classification: IP44