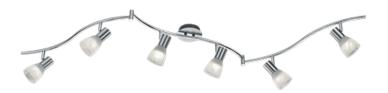

# **LEVISTO - 871010607**

incl. 6x E14 LED, 4,9W · 6x 470lm, 3000K

- Ceiling mounting
- Not dimmable

#### **Material construction**

Metal · Nickel mat Glass · alabaster coloured

#### **Product dimensions**

Width: 180cm Height: 21cm Depth: 11cm Weight: 2,32kg