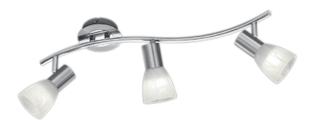

## **LEVISTO - 871010307**

incl. 3x E14 LED, 4,9W · 3x 470lm, 3000K

- Ceiling mounting
- Not dimmable

#### **Material construction**

Metal · Nickel mat Glass · alabaster coloured

#### **Product dimensions**

Width: 55cm Height: 19cm Depth: 10cm Weight: 1,07kg