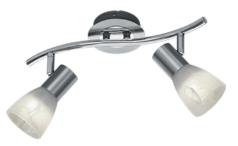

# Spot

# LEVISTO - 871010207

incl. 2x E14 LED, 4,9W · 2x 470lm, 3000K

- Ceiling mounting
- Not dimmable

# Material construction

Metal · Nickel mat Glass · alabaster coloured

#### **Product dimensions**

Width: 33cm Height: 19cm Depth: 10cm Weight: 0,76kg