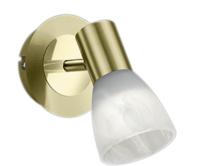

Spot

# LEVISTO - 871010108

incl. 1x E14 LED, 4,9W · 1x 470lm, 3000K

• Not dimmable

## Material construction

Metal · Brass mat Glass · alabaster coloured

#### **Product dimensions**

Width: 10cm Height: 14cm Weight: 0,42kg