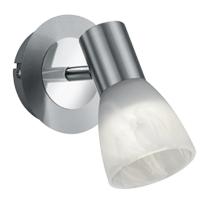

Spot

# LEVISTO - 871010107

incl. 1x E14 LED, 4,9W · 1x 470lm, 3000K

• Not dimmable

#### **Material construction**

Metal · Nickel mat Glass · alabaster coloured

#### **Product dimensions**

Height: 19cm Diameter: 10cm Weight: 0,42kg