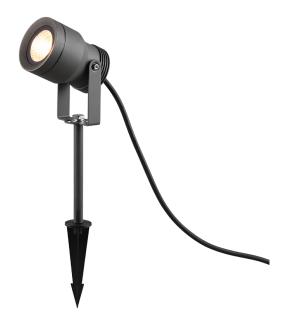

# Spot

# MAREB - 821860142

incl. 1x SMD, 11W · 1x 1000lm, 3000K

- Slewable
- Not suitable for external dimmer
- IP65
- Not dimmable

# Material construction

Diecast aluminium · Anthracite

#### **Product dimensions**

Height: 42cm Diameter: 8cm Depth: 11cm Weight: 1,09kg