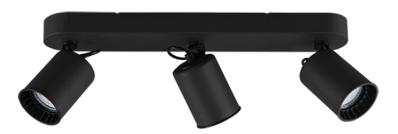

# Spot

# PAGO - 803500332

excl. 3x GU10 · max. 35W

- Ceiling mounting
- IP20
- Lamp(s) not included

## **Material construction**

Metal · Black mat Plastic · Black

# **Product dimensions**

Width: 41cm Height: 15cm Depth: 7cm Weight: 0,95kg