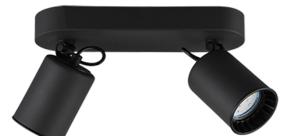

# PAGO - 803500232

excl. 2x GU10 · max. 35W

- Ceiling mounting
- IP20
- Lamp(s) not included

#### **Material construction**

Metal · Black mat Plastic · Black

### **Product dimensions**

Width: 24cm Height: 15cm Depth: 7cm Weight: 0,59kg

#### **Technical data**

Light source: excl. 2x GU10 · max. 35W

operating voltage: 230V ~ 50Hz

Protection grade: 1 IP classification: IP20