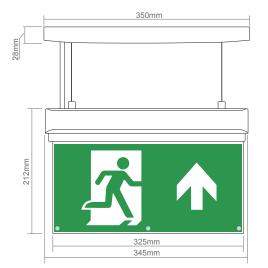

## FEATURES

- 3 years (2 years + 1 year) extended warranty
- Clear PC & green acrylic finish
- Constructed from polycarbonate & acrylic
- Complete with integrated control gear & 1W LED module (SMD)
- Emergency maintained fitting
- Supplied with up arrow fitted
- Left, right and down arrows included
- 28m viewing distance
- Adjustable height

1W 2W 20 6500K А No 25000 6 220-240V 50/60 0 to 40 Degree Maintained NI-CD 3.6V 800mAh x 1pc 1.19 4-way

1

Supplied with up arrow fitted. Left, right and down arrows included.  $5 \quad \uparrow \quad 5 \quad \downarrow \quad 5 \quad \to \quad \leftarrow \quad 2$ 