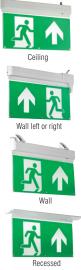

PC & green acrylic finish
- Constructed from polycarbonate & acrylic
- Complete with integrated control gear & 1W LED module (SMD)
- Emergency maintained fitting
- Supplied with up arrow fitted
- Left, right and down arrows included
- 28m viewing distance
- Adjustable height

## **SPEC DATA**

LED Module Wattage: Product Wattage: Product Lumen: Kelvin: Energy Rating: Dimmable: Lifetime (Hours): SDCM: Product Voltage: Herts: Operating Temp.: Emergency: Battery Type: Battery Spec .: Product Weight (KG): Terminal Block: Class:

1W 2W 20 6500K А No 25000 6 220-240V 50/60 0 to 40 Degree Maintained NI-CD 3.6V 800mAh x 1pc 1.19 4-way

1



Supplied with up arrow fitted. Left, right and down arrows included.  $5 \quad \uparrow \quad 5 \quad \downarrow \quad 5 \quad \to \quad \leftarrow \quad 2$ 



4 in 1 multi fitting options