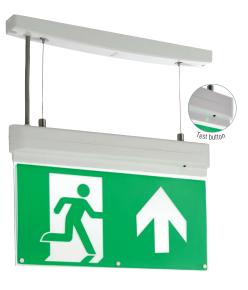

## 72644 Sight 4-in-1

## FEATURES

- 3 years (2 years + 1 year) extended warranty
- Clear PC & green acrylic finish
- Constructed from polycarbonate & acrylic
- Complete with integrated control gear & 1W LED module (SMD)
- Emergency maintained fitting
- Supplied with up arrow fitted
- Left, right and down arrows included
- 28m viewing distance
- Adjustable height

1W 2W 20 6500K А No 25000 6 220-240V 50/60 0 to 40 Degree Maintained NI-CD 3.6V 800mAh x 1pc 1.19 4-way

1

Supplied with up arrow fitted. Left, right and down arrows included.  $5 \quad \uparrow \quad 5 \quad \downarrow \quad 5 \quad \to \quad \leftarrow \quad 2$ 