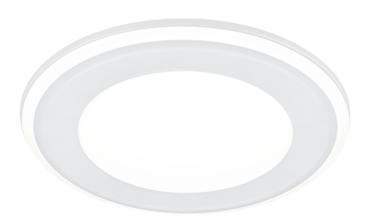

# **AURA - 652410131**

incl. 1x SMD, 10W · 1x 1040lm, 3000K

- Separately switchable
- Ceiling mounting
- IP20
- Not dimmable

## **Material construction**

Plastic · White mat

## **Product dimensions**

Height: 3cm Diameter: 14cm mounting depth: 5cm ceiling cut-out: 13cm Weight: 0,296kg