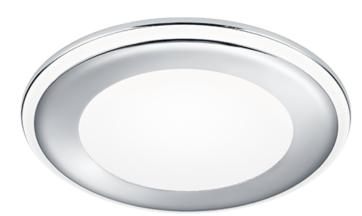

# AURA – 652410106

incl. 1x SMD, 10W · 1x 1040lm, 3000K

- Separately switchable
- Ceiling mounting
- IP20
- Not dimmable

#### **Material construction**

Plastic · Chrome

#### **Product dimensions**

Height: 3cm Diameter: 14cm mounting depth: 5cm ceiling cut-out: 13cm Weight: 0,295kg