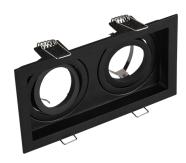

# **KENAI - 651600232**

excl. 2x GU10 · max. 15W

- Ceiling mounting
- IP20
- Lamp(s) not included

## **Material construction**

Metal · Black mat

## **Product dimensions**

Width: 17cm Height: 10cm Depth: 9cm mounting depth: 11cm ceiling cut-out: 16,5cm

Weight: 0,275kg